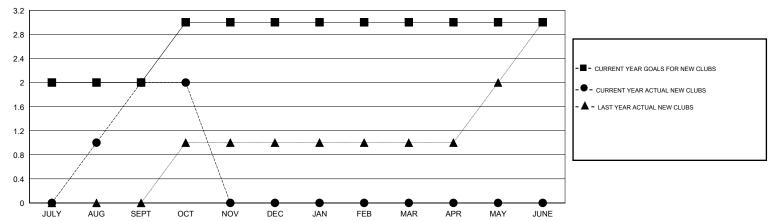

## District 318 B

Results as of: 10/31/2016

GMT: Mahesh Pasqual LOCATION INDIA GMT CA 6

|                       |                  | Clubs     |                  |                  |                       |                    | Members                             |                    |                  |
|-----------------------|------------------|-----------|------------------|------------------|-----------------------|--------------------|-------------------------------------|--------------------|------------------|
| RESULTS FOR 2016-2017 |                  |           |                  |                  | RESULTS FOR 2016-2017 |                    |                                     |                    |                  |
| QUARTER               | NEW CLUB<br>GOAL | NEW CLUBS | DROPPED<br>CLUBS | NET<br>GAIN/LOSS | QUARTER               | NEW MEMBER<br>GOAL | CHARTER AND<br>NEW MEMBERS<br>ADDED | DROPPED<br>MEMBERS | NET<br>GAIN/LOSS |
| JULY/AUG/SEPT         | 2                | 2         | 0                | 2                | JULY/AUG/SEPT         | 170                | 121                                 | 70                 | 51               |
| OCT/NOV/DEC           | 1                | 0         | 0                | 0                | OCT/NOV/DEC           | 55                 | 41                                  | 14                 | 27               |
| JAN/FEB/MAR           | 0                | 0         | 0                | 0                | JAN/FEB/MAR           | 20                 | 0                                   | 0                  | 0                |
| APR/MAY/JUNE          | 0                | 0         | 0                | 0                | APR/MAY/JUNE          | -55                | 0                                   | 0                  | 0                |
|                       |                  |           |                  |                  |                       |                    |                                     |                    |                  |