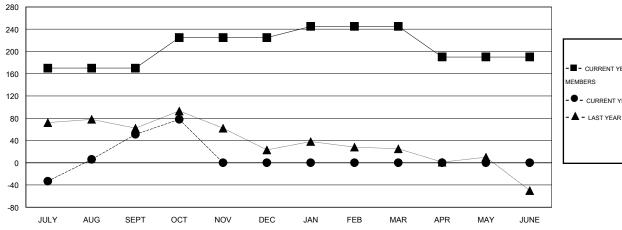

## District 318 B

Results as of: 10/31/2016

GMT: Mahesh Pasqual LOCATION INDIA GMT CA 6

|                       |                  | Clubs     |                  |                  |                       |                    | Members                             |                    |                  |
|-----------------------|------------------|-----------|------------------|------------------|-----------------------|--------------------|-------------------------------------|--------------------|------------------|
| RESULTS FOR 2016-2017 |                  |           |                  |                  | RESULTS FOR 2016-2017 |                    |                                     |                    |                  |
| QUARTER               | NEW CLUB<br>GOAL | NEW CLUBS | DROPPED<br>CLUBS | NET<br>GAIN/LOSS | QUARTER               | NEW MEMBER<br>GOAL | CHARTER AND<br>NEW MEMBERS<br>ADDED | DROPPED<br>MEMBERS | NET<br>GAIN/LOSS |
| JULY/AUG/SEPT         | 2                | 2         | 0                | 2                | JULY/AUG/SEPT         | 170                | 121                                 | 70                 | 51               |
| OCT/NOV/DEC           | 1                | 0         | 0                | 0                | OCT/NOV/DEC           | 55                 | 41                                  | 14                 | 27               |
| JAN/FEB/MAR           | 0                | 0         | 0                | 0                | JAN/FEB/MAR           | 20                 | 0                                   | 0                  | 0                |
| APR/MAY/JUNE          | 0                | 0         | 0                | 0                | APR/MAY/JUNE          | -55                | 0                                   | 0                  | 0                |
|                       |                  |           |                  |                  |                       |                    |                                     |                    |                  |